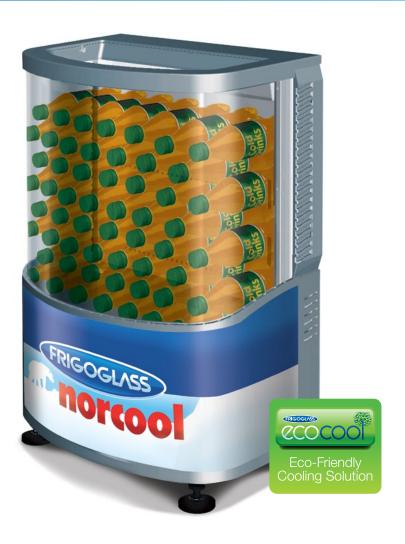

# NORCOOL Slim hc

#### **Open-top, no barrier ICM**

• Enhanced impulse purchase

#### **Modern aesthetics**

• Unhindered view of products with curved transparent panes & non obstructing columns

#### Functional

LED illumination

• Branded top lid